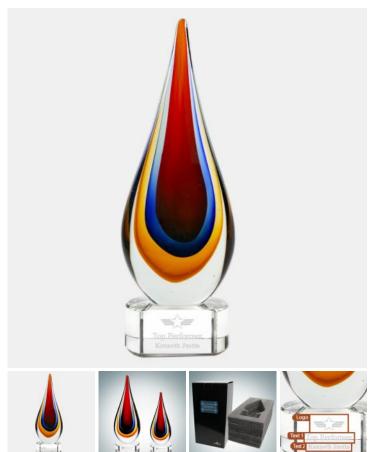

## **Art Glass Red Teardrop Award**

Material: Mouth Blown Glass, Optical Crystal Personalizaiton Method: Sandblast Etch

| Size | SKU    | H x W x D                    | Wt (IBs) | Price    |
|------|--------|------------------------------|----------|----------|
| S    | 170071 | 8" x 3" x 2-1/4"             | 4.5      | \$129.00 |
| L    | 170072 | 12-1/2" x 4-1/2" x<br>3-3/8" | 10.0     | \$159.00 |

## **Description**

This Art Glass Red Teardrop Award has Many Layers of Color to Evoke Stirring Emotions, and Absolutely Glows Under Light. With an Optic Crystal Base, the Pink Teardrop Makes a Bold and Stylish Statement in Two Sizes. It is Truly a Unique Award, Ideal for Any Recognition Occasion. \*Minor bubbles, flaw lines or size/shape/color variation between each piece are considered acceptable due to the nature of the mouth blown manufacturing process.